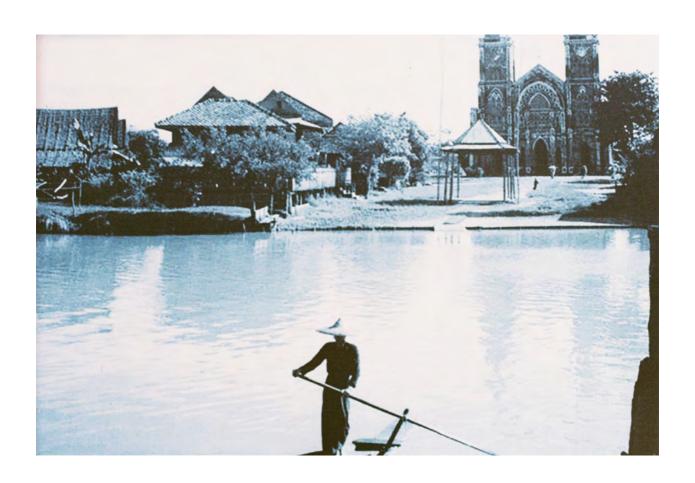

POEM12 Thinking of D.































































































































































































































































































POEM12 Thinking of D.
December, 2018
Dedicated to my grandmother, Supha Jiarpinitnun 1922 - 2018

144 images from The Cathedral of the Immaculate Conception, The Old Town Chanthaboon Waterfront, Chanthaburi Archives, Kasemsarn Hotel, The National Maritime Museum, Taksin Military Camp, Burapha Chonlathit road, Laem Sing bridge, Pak Nam Laem Sing, Laem Sing beach, Isaraphap pagoda, Red Building, Khuk Khi Kai, The Thai-Cambodian border trade market, Klong Yai, Ban Chuen Beach, Trat History Museum, City Pillar Shrine, Resida