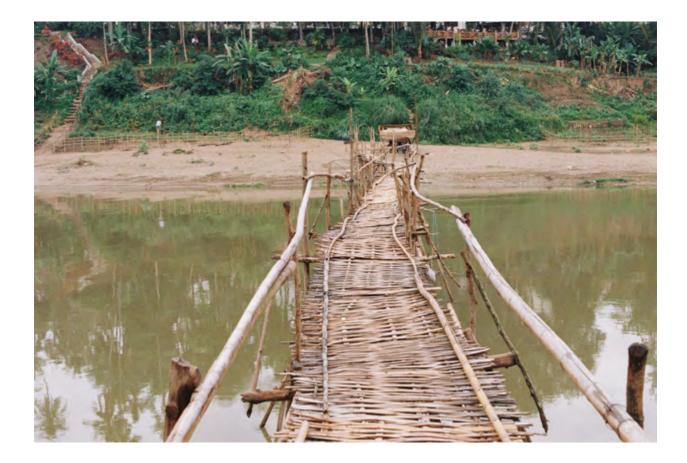

POEM11 In the Eye of the Beholder

ເພງຊາຄ

ຕາມທີ່ກ່າວມາຮູບແຕ້ມຂອງຖ້ຳຕົງອັນທຳອິດແມ່ນນີຢູ່ ໃນລ່າຍງານຂອງທ່ານຝອັງຊີ ກາກນີເອ ຊຶ່ງເປັນລາຍ ງານກູ່ງວກັບການເດີນທາງສຳຣວດ ບໍລິເວນແມ່ນ້ຳຂອງ ໃນລະຫວ່າງປີ 1865 ຫາ 1867.

The first known drawing of Tam Ting is in a report by Francis Garnier which describes the voyage of exploration of the Mekong River that took place from 1865 to 1867.