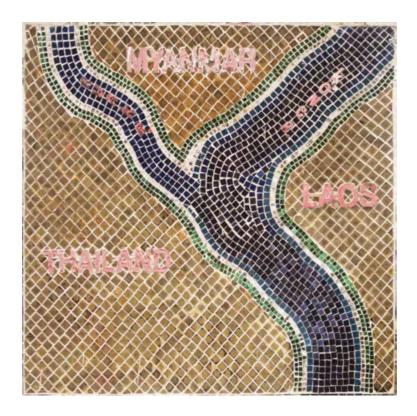

POEM11 In the Eye of the Beholder



























































ເພງຊາຄ









































































































































































































































































































































































































































































ຕາມທີ່ກ່າວມາຮູບແຕ້ມຂອງຖ້ຳຕົງອັນທຳອິດແມ່ນນີຢູ່ ໃນລ່າຍງານຂອງທ່ານຝອັງຊີ ກາກນີເອ ຊຶ່ງເປັນລາຍ ງານກູ່ງວກັບການເດີນທາງສຳຣວດ ບໍລິເວນແມ່ນ້ຳຂອງ ໃນລະຫວ່າງປີ 1865 ຫາ 1867.

The first known drawing of Tam Ting is in a report by Francis Garnier which describes the voyage of exploration of the Mekong River that took place from 1865 to 1867.

.



















































































































































































































POEM11 In the Eye of the Beholder September, 2018 Dedicated to my grandmother, Wanpen Numnoi 1923 -