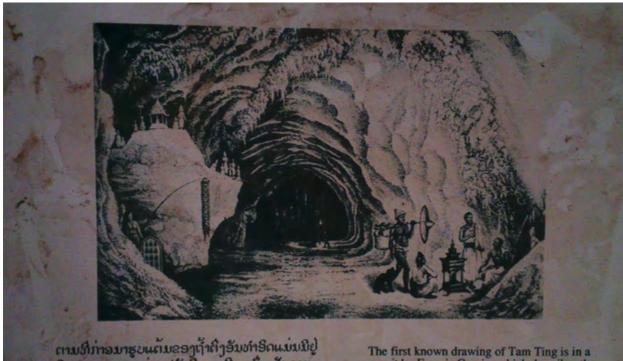

POEM11 In the Eye of the Beholder

ເພງຊາຄ

ຕາມທີ່ກ່າວມາຮູບແຕ້ມຂອງຖ້ຳຕົງອັນທຳອິດແມ່ນນີຢູ່ ໃນລ່າຍງານຂອງທ່ານຝອັງຊີ ກາກນີເອ ຊຶ່ງເປັນລາຍ ງານກູ່ງວກັບການເດີນທາງສຳຣວດ ບໍລິເວນແມ່ນ້ຳຂອງ ໃນລະຫວ່າງປີ 1865 ຫາ 1867.

The first known drawing of Tam Ting is in a report by Francis Garnier which describes the voyage of exploration of the Mekong River that took place from 1865 to 1867.