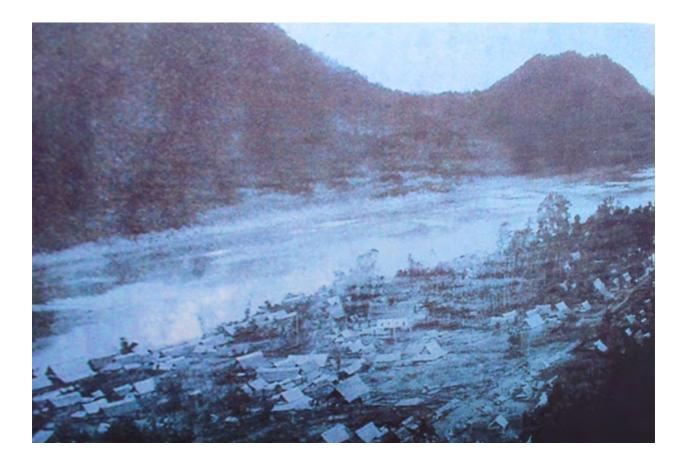

POEM11 In the Eye of the Beholder

ເພງຊາຄ

ຕາມທີ່ກ່າວມາຮູບແຕ້ມຂອງຖ້ຳຕົງອັນທຳອິດແມ່ນນີຢູ່ ໃນລ່າຍງານຂອງທ່ານຝອັງຊີ ກາກນີເອ ຊຶ່ງເປັນລາຍ ງານກູ່ງວກັບການເດີນທາງສຳຣວດ ບໍລິເວນແມ່ນ້ຳຂອງ ໃນລະຫວ່າງປີ 1865 ຫາ 1867.

The first known drawing of Tam Ting is in a report by Francis Garnier which describes the voyage of exploration of the Mekong River that took place from 1865 to 1867.