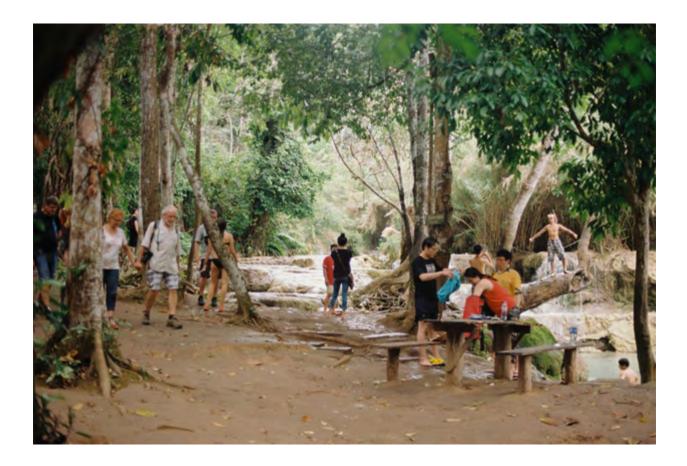

POEM11 In the Eye of the Beholder

ເພງຊາຄ

ຕາມທີ່ກ່າວມາຮູບແຕ້ມຂອງຖ້ຳຕົງອັນທຳອິດແມ່ນນີຢູ່ ໃນລ່າຍງານຂອງທ່ານຝອັງຊີ ກາກນີເອ ຊຶ່ງເປັນລາຍ ງານກູ່ງວກັບການເດີນທາງສຳຣວດ ບໍລິເວນແມ່ນ້ຳຂອງ ໃນລະຫວ່າງປີ 1865 ຫາ 1867.

The first known drawing of Tam Ting is in a report by Francis Garnier which describes the voyage of exploration of the Mekong River that took place from 1865 to 1867.