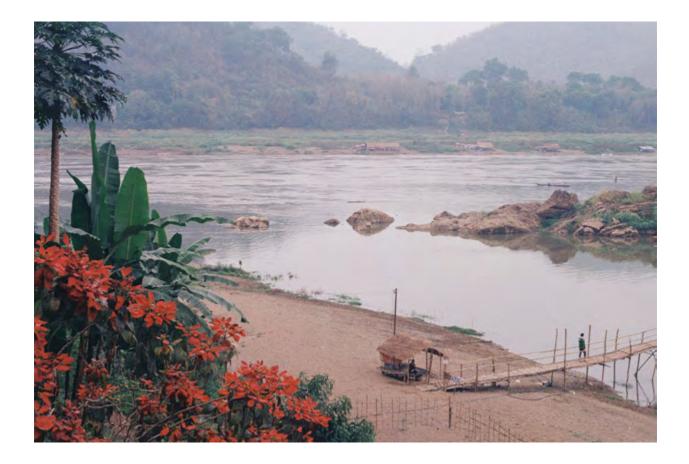

POEM11 In the Eye of the Beholder

ເພງຊາຄ

ຕາມທີ່ກ່າວມາຮູບແຕ້ມຂອງຖ້ຳຕົງອັນທຳອິດແມ່ນນີຢູ່ ໃນລ່າຍງານຂອງທ່ານຝອັງຊີ ກາກນີເອ ຊຶ່ງເປັນລາຍ ງານກູ່ງວກັບການເດີນທາງສຳຣວດ ບໍລິເວນແມ່ນ້ຳຂອງ ໃນລະຫວ່າງປີ 1865 ຫາ 1867.

The first known drawing of Tam Ting is in a report by Francis Garnier which describes the voyage of exploration of the Mekong River that took place from 1865 to 1867.