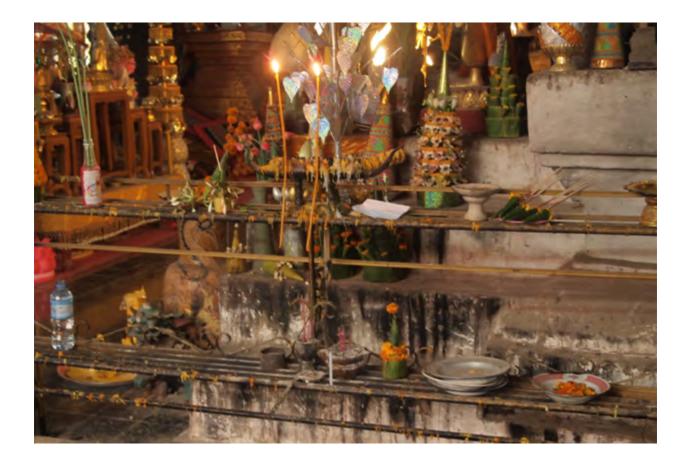

POEM11 In the Eye of the Beholder

ເພງຊາຄ

ຕາມທີ່ກ່າວມາຮູບແຕ້ມຂອງຖ້ຳຕົງອັນທຳອິດແມ່ນນີຢູ່ ໃນລ່າຍງານຂອງທ່ານຝອັງຊີ ກາກນີເອ ຊຶ່ງເປັນລາຍ ງານກູ່ງວກັບການເດີນທາງສຳຣວດ ບໍລິເວນແມ່ນ້ຳຂອງ ໃນລະຫວ່າງປີ 1865 ຫາ 1867.

The first known drawing of Tam Ting is in a report by Francis Garnier which describes the voyage of exploration of the Mekong River that took place from 1865 to 1867.