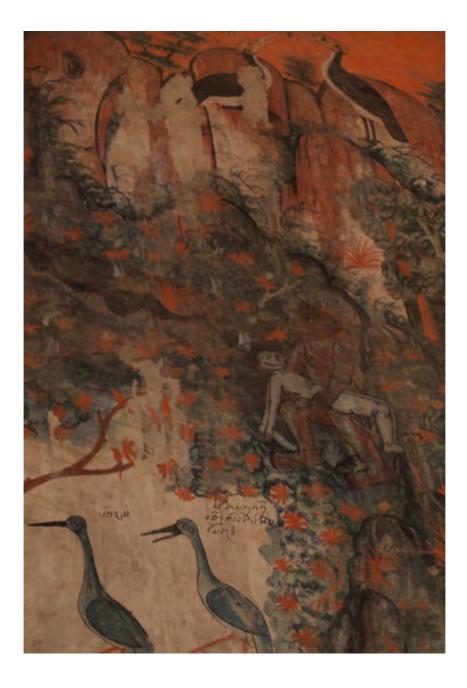

POEM11 In the Eye of the Beholder

ເພງຊາຄ

ຕາມທີ່ກ່າວມາຮູບແຕ້ມຂອງຖ້ຳຕົງອັນທຳອິດແມ່ນນີຢູ່ ໃນລ່າຍງານຂອງທ່ານຝອັງຊີ ກາກນີເອ ຊຶ່ງເປັນລາຍ ງານກູ່ງວກັບການເດີນທາງສຳຣວດ ບໍລິເວນແມ່ນ້ຳຂອງ ໃນລະຫວ່າງປີ 1865 ຫາ 1867.

The first known drawing of Tam Ting is in a report by Francis Garnier which describes the voyage of exploration of the Mekong River that took place from 1865 to 1867.