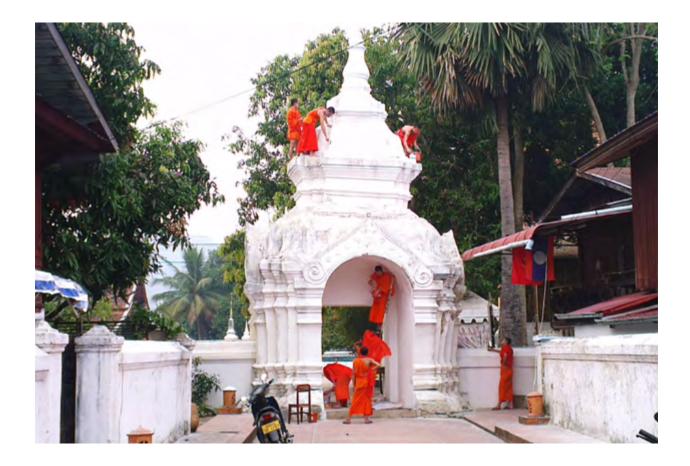

POEM11 In the Eye of the Beholder

ເພງຊາຄ

ຕາມທີ່ກ່າວມາຮູບແຕ້ມຂອງຖ້ຳຕົງອັນທຳອິດແມ່ນນີຢູ່ ໃນລ່າຍງານຂອງທ່ານຝອັງຊີ ກາກນີເອ ຊຶ່ງເປັນລາຍ ງານກູ່ງວກັບການເດີນທາງສຳຣວດ ບໍລິເວນແມ່ນ້ຳຂອງ ໃນລະຫວ່າງປີ 1865 ຫາ 1867.

The first known drawing of Tam Ting is in a report by Francis Garnier which describes the voyage of exploration of the Mekong River that took place from 1865 to 1867.