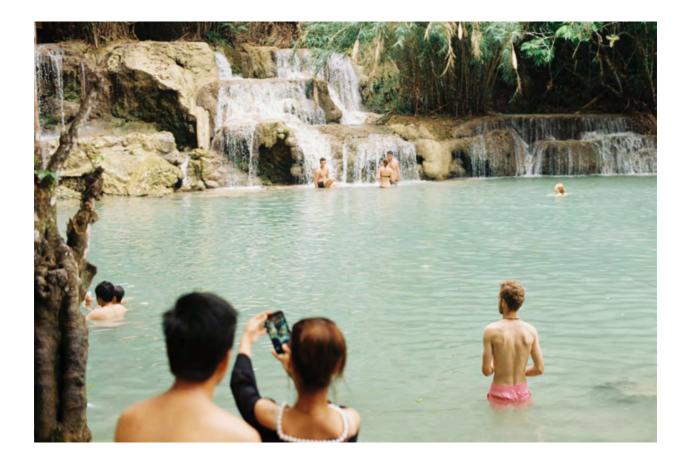

POEM11 In the Eye of the Beholder

ເພງຊາຄ

ຕາມທີ່ກ່າວມາຮູບແຕ້ມຂອງຖ້ຳຕົງອັນທຳອິດແມ່ນນີຢູ່ ໃນລ່າຍງານຂອງທ່ານຝອັງຊີ ກາກນີເອ ຊຶ່ງເປັນລາຍ ງານກູ່ງວກັບການເດີນທາງສຳຣວດ ບໍລິເວນແມ່ນ້ຳຂອງ ໃນລະຫວ່າງປີ 1865 ຫາ 1867.

The first known drawing of Tam Ting is in a report by Francis Garnier which describes the voyage of exploration of the Mekong River that took place from 1865 to 1867.