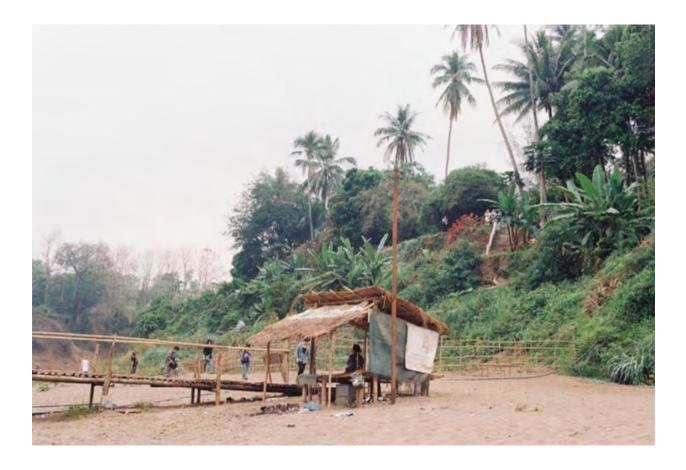

POEM11 In the Eye of the Beholder

ເພງຊາຄ

ຕາມທີ່ກ່າວມາຮູບແຕ້ມຂອງຖ້ຳຕົງອັນທຳອິດແມ່ນນີຢູ່ ໃນລ່າຍງານຂອງທ່ານຝອັງຊີ ກາກນີເອ ຊຶ່ງເປັນລາຍ ງານກູ່ງວກັບການເດີນທາງສຳຣວດ ບໍລິເວນແມ່ນ້ຳຂອງ ໃນລະຫວ່າງປີ 1865 ຫາ 1867.

The first known drawing of Tam Ting is in a report by Francis Garnier which describes the voyage of exploration of the Mekong River that took place from 1865 to 1867.