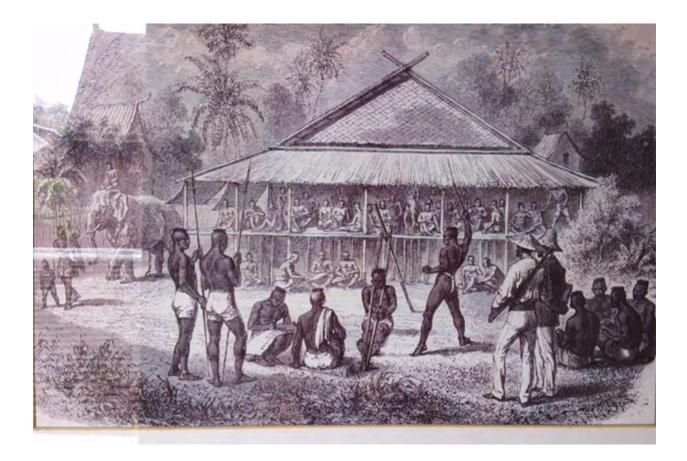

POEM11 In the Eye of the Beholder

ເພງຊາຄ

ຕາມທີ່ກ່າວມາຮູບແຕ້ມຂອງຖ້ຳຕົງອັນທຳອິດແມ່ນນີຢູ່ ໃນລ່າຍງານຂອງທ່ານຝອັງຊີ ກາກນີເອ ຊຶ່ງເປັນລາຍ ງານກູ່ງວກັບການເດີນທາງສຳຣວດ ບໍລິເວນແມ່ນ້ຳຂອງ ໃນລະຫວ່າງປີ 1865 ຫາ 1867.

The first known drawing of Tam Ting is in a report by Francis Garnier which describes the voyage of exploration of the Mekong River that took place from 1865 to 1867.