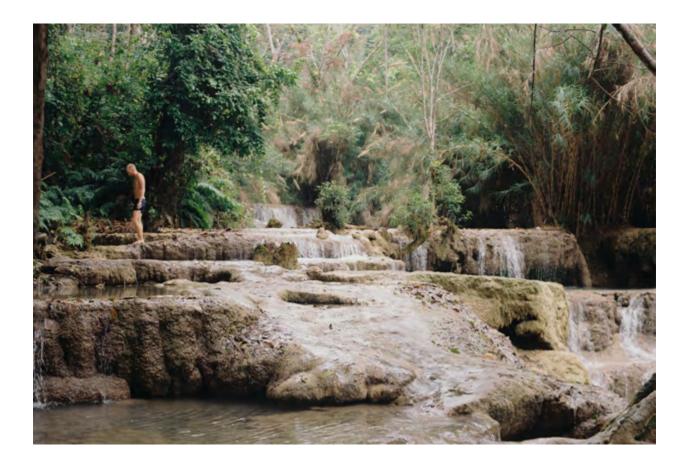

POEM11 In the Eye of the Beholder

ເພງຊາຄ

ຕາມທີ່ກ່າວມາຮູບແຕ້ມຂອງຖ້ຳຕົງອັນທຳອິດແມ່ນນີຢູ່ ໃນລ່າຍງານຂອງທ່ານຝອັງຊີ ກາກນີເອ ຊຶ່ງເປັນລາຍ ງານກູ່ງວກັບການເດີນທາງສຳຣວດ ບໍລິເວນແມ່ນ້ຳຂອງ ໃນລະຫວ່າງປີ 1865 ຫາ 1867.

The first known drawing of Tam Ting is in a report by Francis Garnier which describes the voyage of exploration of the Mekong River that took place from 1865 to 1867.