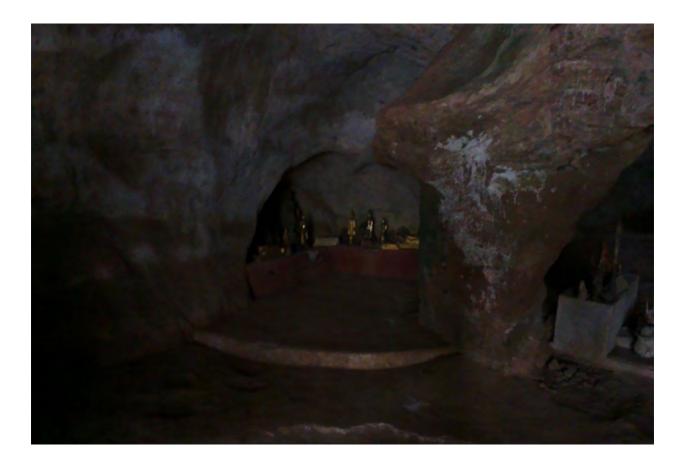

POEM11 In the Eye of the Beholder

ເພງຊາຄ

ຕາມທີ່ກ່າວມາຮູບແຕ້ມຂອງຖ້ຳຕົງອັນທຳອິດແມ່ນນີຢູ່ ໃນລ່າຍງານຂອງທ່ານຝອັງຊີ ກາກນີເອ ຊຶ່ງເປັນລາຍ ງານກູ່ງວກັບການເດີນທາງສຳຣວດ ບໍລິເວນແມ່ນ້ຳຂອງ ໃນລະຫວ່າງປີ 1865 ຫາ 1867.

The first known drawing of Tam Ting is in a report by Francis Garnier which describes the voyage of exploration of the Mekong River that took place from 1865 to 1867.