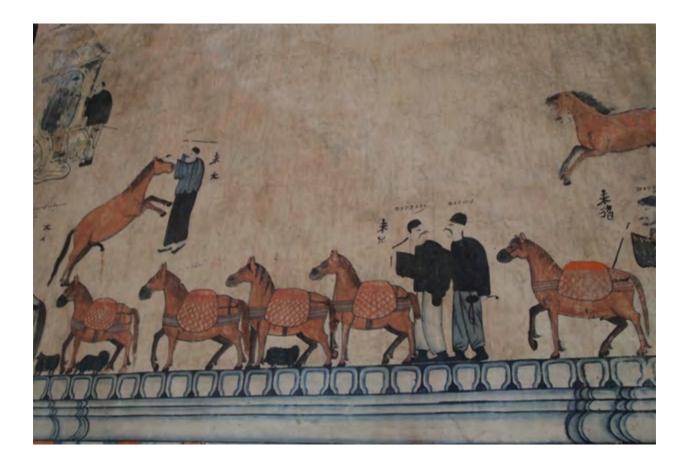

POEM11 In the Eye of the Beholder

ເພງຊາຄ

ຕາມທີ່ກ່າວມາຮູບແຕ້ມຂອງຖ້ຳຕົງອັນທຳອິດແມ່ນນີຢູ່ ໃນລ່າຍງານຂອງທ່ານຝອັງຊີ ກາກນີເອ ຊຶ່ງເປັນລາຍ ງານກູ່ງວກັບການເດີນທາງສຳຣວດ ບໍລິເວນແມ່ນ້ຳຂອງ ໃນລະຫວ່າງປີ 1865 ຫາ 1867.

The first known drawing of Tam Ting is in a report by Francis Garnier which describes the voyage of exploration of the Mekong River that took place from 1865 to 1867.